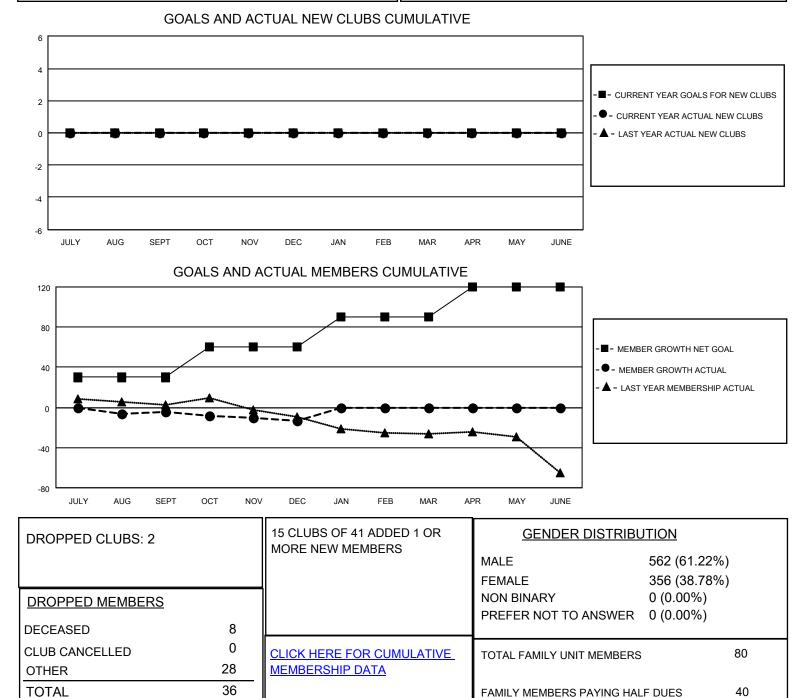

## LOCATION NEW ZEALAND

District 202 M

Results as of: 12/31/2022

| Clubs                 |               |           |               | Members               |                       |                         |                                                    |
|-----------------------|---------------|-----------|---------------|-----------------------|-----------------------|-------------------------|----------------------------------------------------|
| RESULTS FOR 2022-2023 |               |           |               | RESULTS FOR 2022-2023 |                       |                         |                                                    |
| QUARTER               | NEW CLUB GOAL | NEW CLUBS | DROPPED CLUBS | QUARTER MEMB          | ER GROWTH NET<br>GOAL | MEMBER GROWTH<br>ACTUAL | DROPPED<br>MEMBERS ACTUAL<br>(including transfers) |
| JULY/AUG/SEPT         | 0             | 0         | 2             | JULY/AUG/SEPT         | 30                    | 19                      | 12                                                 |
| OCT/NOV/DEC           | 0             | 0         | 0             | OCT/NOV/DEC           | 30                    | 15                      | 22                                                 |
| JAN/FEB/MAR           | 0             | 0         | 0             | JAN/FEB/MAR           | 30                    | 0                       | 0                                                  |
| APR/MAY/JUNE          | 0             | 0         | 0             | APR/MAY/JUNE          | 30                    | 0                       | 0                                                  |